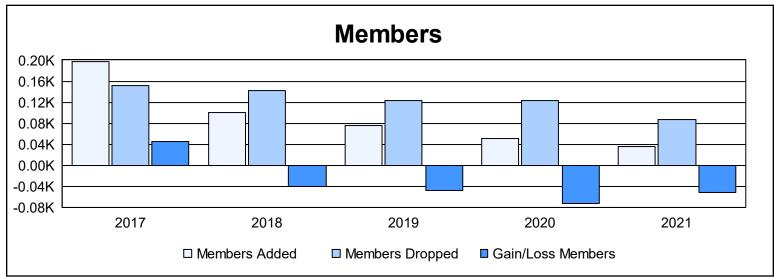

District 33 Y

As of June 2021 Cumulative

| Year      | New<br>Clubs | Dropped<br>Clubs | Gain/<br>Loss<br>Clubs | New<br>Members | Charter<br>Members | Reinstate<br>Members | Transfer<br>Members | Total<br>Member<br>Added | Total<br>Members<br>Dropped | Gain/<br>Loss<br>Members |
|-----------|--------------|------------------|------------------------|----------------|--------------------|----------------------|---------------------|--------------------------|-----------------------------|--------------------------|
| 2016-2017 | 2            | 1                | 1                      | 101            | 68                 | 23                   | 5                   | 197                      | 152                         | 45                       |
| 2017-2018 | 0            | 1                | -1                     | 93             | 2                  | 3                    | 3                   | 101                      | 142                         | -41                      |
| 2018-2019 | 0            | 2                | -2                     | 63             | 2                  | 8                    | 2                   | 75                       | 123                         | -48                      |
| 2019-2020 | 0            | 1                | -1                     | 48             | 0                  | 2                    | 0                   | 50                       | 123                         | -73                      |
| 2020-2021 | 0            | 1                | -1                     | 31             | 0                  | 3                    | 1                   | 35                       | 87                          | -52                      |
| Average   | 0            | 1                | -1                     | 67             | 14                 | 8                    | 2                   | 92                       | 125                         | -34                      |