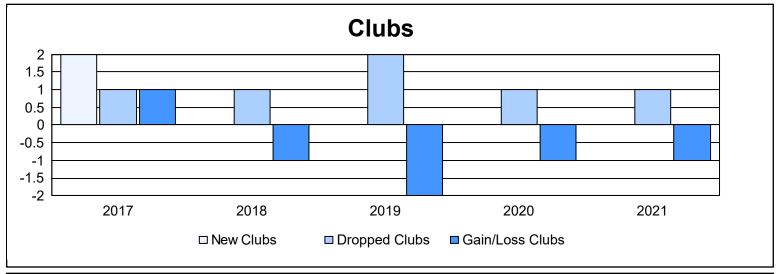

District 33 Y

As of June 2021 Cumulative

| Year      | New<br>Clubs | Dropped<br>Clubs | Gain/<br>Loss<br>Clubs | New<br>Members | Charter<br>Members | Reinstate<br>Members | Transfer<br>Members | Total<br>Member<br>Added | Total<br>Members<br>Dropped | Gain/<br>Loss<br>Members |
|-----------|--------------|------------------|------------------------|----------------|--------------------|----------------------|---------------------|--------------------------|-----------------------------|--------------------------|
| 2016-2017 | 2            | 1                | 1                      | 101            | 68                 | 23                   | 5                   | 197                      | 152                         | 45                       |
| 2017-2018 | 0            | 1                | -1                     | 93             | 2                  | 3                    | 3                   | 101                      | 142                         | -41                      |
| 2018-2019 | 0            | 2                | -2                     | 63             | 2                  | 8                    | 2                   | 75                       | 123                         | -48                      |
| 2019-2020 | 0            | 1                | -1                     | 48             | 0                  | 2                    | 0                   | 50                       | 123                         | -73                      |
| 2020-2021 | 0            | 1                | -1                     | 31             | 0                  | 3                    | 1                   | 35                       | 87                          | -52                      |
| Average   | 0            | 1                | -1                     | 67             | 14                 | 8                    | 2                   | 92                       | 125                         | -34                      |